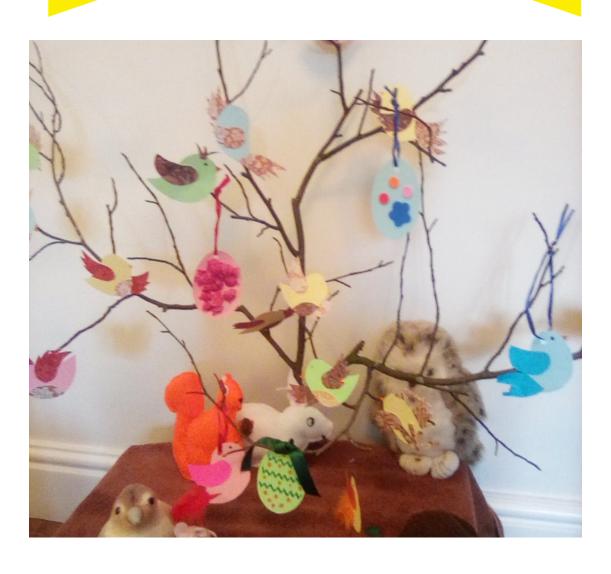

## Make your MOM! Easter Tree

Can you make Peep's Easter Tree?

Remember to share your pics on The Cooper Gallery digital channels. We'd love to see them.

Cut out your egg and bird shapes. You can use printouts of the template but even card from cerial packets will work

Hang your beautiful eggs and birds on your twig and place in a container for everyone to admire