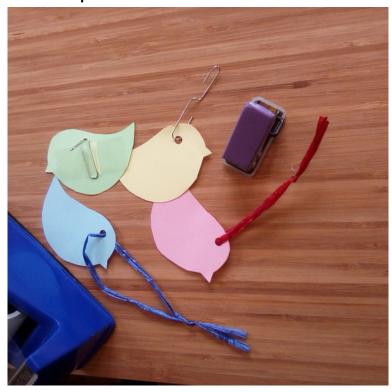

Make a hole in each card shape and thread a hanger through. any bit of string or wool or stick a paperclip on the back of your bird to stand it on a twig.

Use whatever decorative bits and bobs you have at home to decorate your shapes

Add your beautiful birds wings last- these can be feathers or card or paper or even a leaf

You will need:

Card Something to use as hangers (string/ thread or even paper clips) Bits and bobs for decoration A twig (or a plant in your house) A container to display it