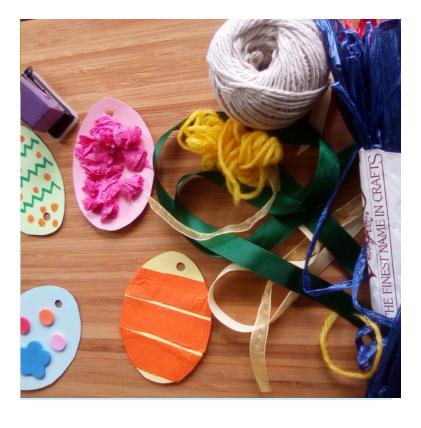

Make a hole in each card shape and thread a hanger through. any bit of string or wool or stick a paperclip on the back of your bird to stand it on a twig.

Use whatever decorative bits and bobs you have at home to decorate your shapes

Add your beautiful birds wings last- these can be feathers or card or paper or even a leaf

You will need:

Card Something to use as hangers (string/ thread or even paper clips) Bits and bobs for decoration A twig (or a plant in your house) A container to display it