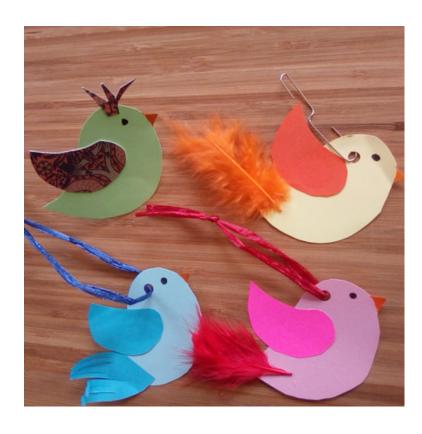

## Make your MOM! Easter Tree

Can you make Peep's Easter Tree?

Remember to share your pics on The Cooper Gallery digital channels. We'd love to see them.

Cut out your egg and bird shapes. You can use printouts of the template but even card from cerial packets will work

Make a hole in each card shape and thread a hanger through. any bit of string or wool or stick a paperclip on the back of your bird to stand it on a twig.

Use whatever decorative bits and bobs you have at home to decorate your shapes

Add your beautiful birds wings last- these can be feathers or card or paper or even a leaf

You will need:

Card Something to use as hangers (string/ thread or even paper clips) Bits and bobs for decoration A twig (or a plant in your house) A container to display it