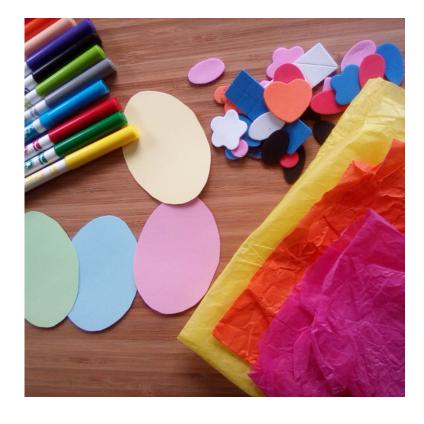

## Make your MOM! Easter Tree

Can you make Peep's Easter Tree?

Remember to share your pics on The Cooper Gallery digital channels. We'd love to see them.

Cut out your egg and bird shapes. You can use printouts of the template but even card from cerial packets will work

Make a hole in each card shape and thread a hanger through. any bit of string or wool or stick a paperclip on the back of your bird to stand it on a twig.

Use whatever decorative bits and bobs you have at home to decorate your shapes

Add your beautiful birds wings last- these can be feathers or card or paper or even a leaf

You will need:

Card Something to use as hangers (string/ thread or even paper clips) Bits and bobs for decoration A twig (or a plant in your house) A container to display it