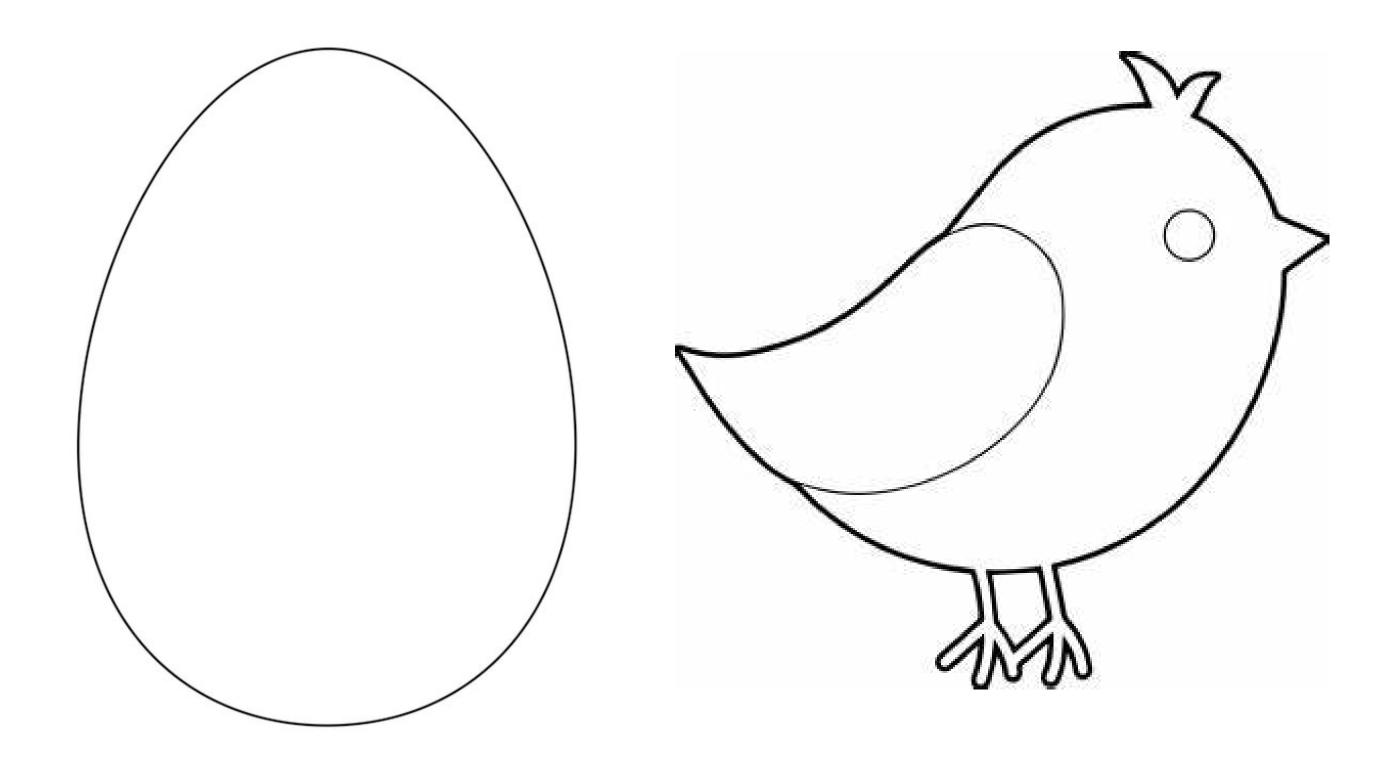

out your egg and bird shapes. You can use printouts of the template but even card from cerial packets will work



Make a hole in each card shape and thread a hanger through. any bit of string or wool or stick a paperclip on the back of your bird to stand it on a twig.



Use whatever decorative bits and bobs you have at home to decorate your shapes



Add your beautiful birds wings last- these can be feathers or card or paper or even a leaf

You will need:

Card Something to use as hangers (string/ thread or even paper clips) Bits and bobs for decoration A twig (or a plant in your house) A container to display it



Hang your beautiful eggs and birds on your twig and place in a container for everyone to admire





## Young Art Explorers MOM SAD 11-E OWL



## Make your MOM! Easter Tree



Peep's Easter Tree Templates